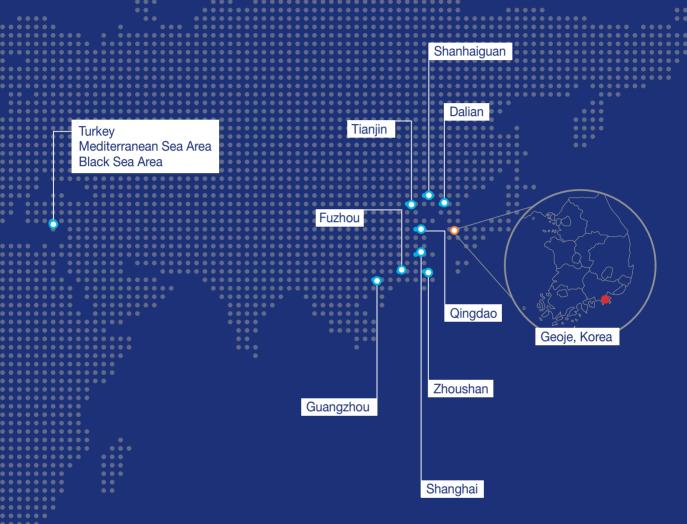

## **BUSINESS NETWORK**

#### **In KOREA**

- ISSAC E&C
- Service station for Korea, China, Japan market
- 4 shipyards

#### In CHINA

- Joint Top
- Service station for Korea, China, Japan market
- 9 shipyards

#### In TURKEY

- Gürdesan
- Service station for Turkey and Europe
- 3 shipyard and ship repairing complex
- 1 suezmax capacity F/D