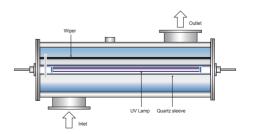

#### **Ultra Violet**

- 100% physical treatment type
- No use of chemical substances that induce corrosion inside the tanks
- Suitable for small and medium scaled vessel
- Able to treat with no concerns in salinity and temperature of water