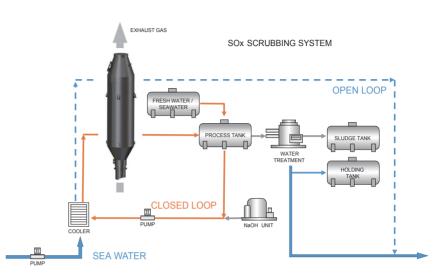

#### **CLOSED LOOP SCRUBBERS**

The closed loop is used for zero discharge areas.

The seawater in the process is continuously re-circulated.

#### **OPEN LOOP SCRUBBERS**

Instead of being re-used, the process water is discharged directly back to open sea while still complying fully with the IMO regulations. Optionally, the seawater can be pumped through a water treatment system removing all solids and oil.

#### **HYBRID SCRUBBERS**

The hybrid scrubber system would run in clised or open loop mode. The water is either re-circulated or discharged overboard.