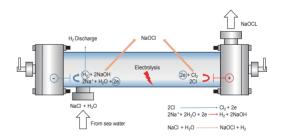

#### **Electro Chlorination**

- Side-stream technology
- Low power consumption
- Easy for piping design & system arrangement
- Very low maintenance cost
- Suitable for medium and large scaled vessel